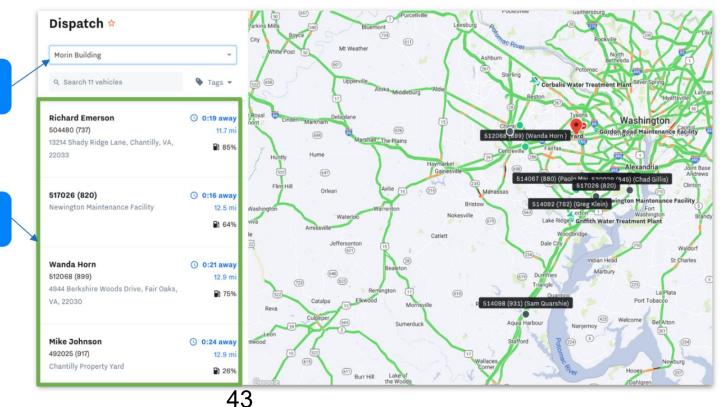

### **Real-time, Efficient Dispatch**

Find address, stop location by clicking map or searching address

See a list of vehicles by time and distance from the desired location