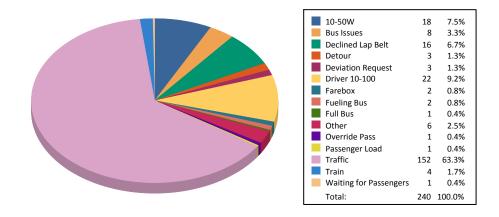

**Logging Out Early:** There were **5** occurrences where the operator logged off before the end of revenue service.

**Delays:** During the month of February, **240** delays were reported by the contractor. The average delay was **19** minutes. The delays are broken down as follows:

#### **Delays by Category**

**Customer Comments:** During the month of February, **9** complaints were called in. Of these the contractor followed up on **7**. In addition, **0** commendations were called in.