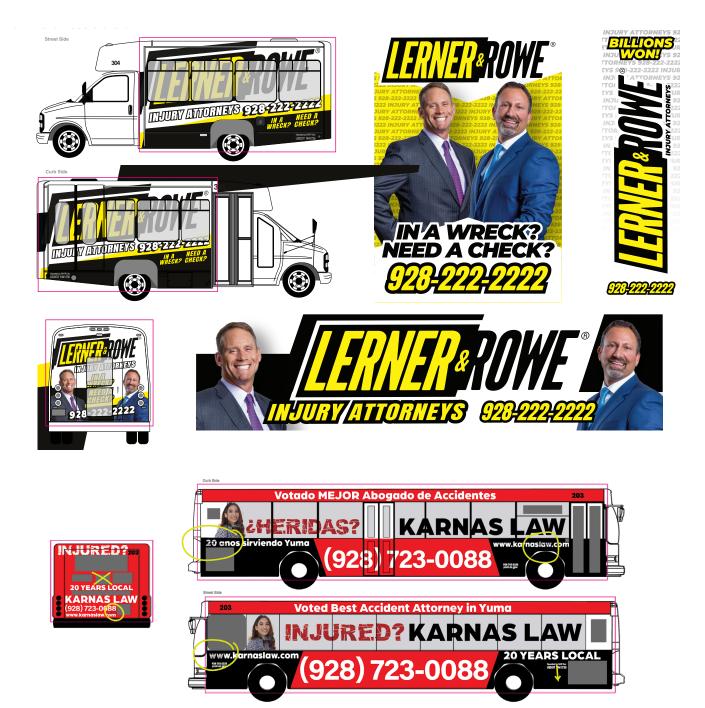

#### Bus and Shelter Ad Program.

The Bus and Shelter Ad Program is launching successfully. The entire fleet of buses is under contract with full wraps from three advertisers. Rafi Law Group purchased 12 full wraps for three years. Karnas Law purchased seven full wraps for two years. Lerner & Rowe Accident Attorneys purchased seven full paratransit wraps for three years.

Additionally, Lerner & Rowe purchased 41 shelter backs and 26 shelter displays. The University of Arizona UA Cooperative Extension EFNEP Program purchased six shelter and interior ads for six months.

Year one revenue from bus and shelter ads will be \$500,007.25 and will grow as pending proposals convert to contracts. Year two revenue will be \$494,617.25 while year three revenue is projected at \$324,499.84 under these contracts. Pending contracts may add \$53,217.60 to year one.

### Example bus wraps and shelter advertisements