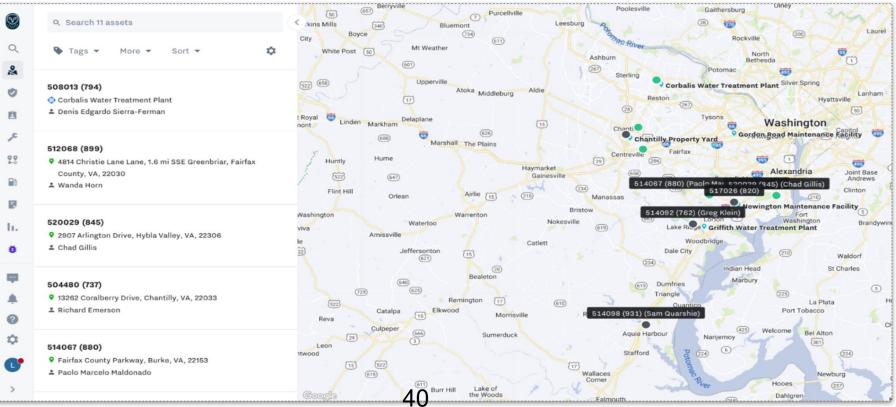

### **Real-time Visibility of Entire Fleet**

### **Search and Recall Anywhere on Map**

C

512068 (899) - 9

Innell St

Proximity Search 🕸 Search for an address to see which assets were previously nearby. Alley Search for assets near Sa lue Royale Ln  $\odot$ Find address, stop location by Morin Building  $\mathbf{v}$ clicking map or searching address Distance (meters) Dogwood Ln 100 Choose date and time Start Time Sep 7, 12:00 AM illy Ct End Time Cherry Dr 营 Sep 8, 12:00 AM 0 **Select Vehicle** Beechwood Dr 512068 (899) Sep 7, 7:06 AM Driver: Wanda Horn 9 Prosperity Avenue, Merrifield, VA, 22031 - 11 mph Arlington Blvd Arlington Blvd Quickly identify which vehicle is 512068 (899) Sep 7, 2:57 PM in question for search or Duvall St Driver: Wanda Horn complaint ♥ Morin Building · 23 mph Overbrook Rd B Prosperity Avenue, Merrifield, VA, 22... 10280 Greenspire Drive, Oakton, VA, ...