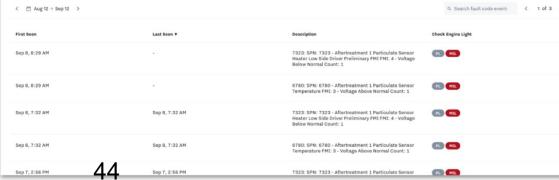

### **Search and Recall Anywhere on Map**

C

512068 (899) - 9

Innell St

Proximity Search 🕸 Search for an address to see which assets were previously nearby. Alley Search for assets near Sa lue Royale Ln  $\odot$ Find address, stop location by Morin Building  $\mathbf{v}$ clicking map or searching address Distance (meters) Dogwood Ln 100 Choose date and time Start Time Sep 7, 12:00 AM illy Ct End Time Cherry Dr 营 Sep 8, 12:00 AM 0 **Select Vehicle** Beechwood Dr 512068 (899) Sep 7, 7:06 AM Driver: Wanda Horn 9 Prosperity Avenue, Merrifield, VA, 22031 - 11 mph Arlington Blvd Arlington Blvd Quickly identify which vehicle is 512068 (899) Sep 7, 2:57 PM in question for search or Duvall St Driver: Wanda Horn complaint ♥ Morin Building · 23 mph Overbrook Rd B Prosperity Avenue, Merrifield, VA, 22... 10280 Greenspire Drive, Oakton, VA, ...