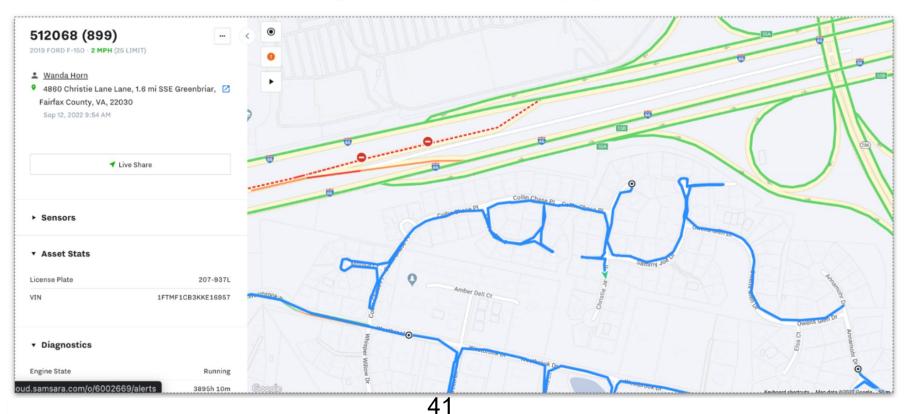

#### **Real-time Accuracy Down to Driver, Speed, and Traffic**

### **Search and Recall Anywhere on Map**

C

512068 (899) - 9

Innell St

Proximity Search 🕸 Search for an address to see which assets were previously nearby. Alley Search for assets near Sa lue Royale Ln  $\odot$ Find address, stop location by Morin Building  $\mathbf{v}$ clicking map or searching address Distance (meters) Dogwood Ln 100 Choose date and time Start Time Sep 7, 12:00 AM illy Ct End Time Cherry Dr 营 Sep 8, 12:00 AM 0 **Select Vehicle** Beechwood Dr 512068 (899) Sep 7, 7:06 AM Driver: Wanda Horn 9 Prosperity Avenue, Merrifield, VA, 22031 - 11 mph Arlington Blvd Arlington Blvd Quickly identify which vehicle is 512068 (899) Sep 7, 2:57 PM in question for search or Duvall St Driver: Wanda Horn complaint ♥ Morin Building · 23 mph Overbrook Rd B Prosperity Avenue, Merrifield, VA, 22... 10280 Greenspire Drive, Oakton, VA, ...