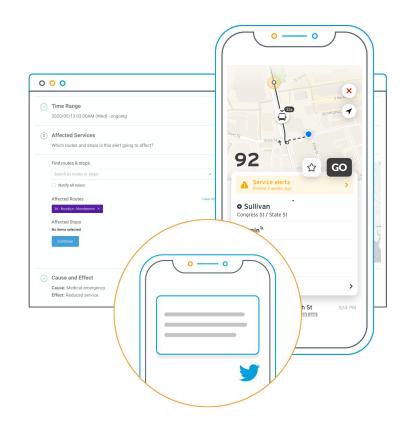

### **Search and Recall Anywhere on Map**

C

512068 (899) - 9

Innell St

Proximity Search 🕸 Search for an address to see which assets were previously nearby. Alley Search for assets near Sa lue Royale Ln  $\odot$ Find address, stop location by Morin Building  $\mathbf{v}$ clicking map or searching address Distance (meters) Dogwood Ln 100 Choose date and time Start Time Sep 7, 12:00 AM illy Ct End Time Cherry Dr 营 Sep 8, 12:00 AM 0 **Select Vehicle** Beechwood Dr 512068 (899) Sep 7, 7:06 AM Driver: Wanda Horn 9 Prosperity Avenue, Merrifield, VA, 22031 - 11 mph Arlington Blvd Arlington Blvd Quickly identify which vehicle is 512068 (899) Sep 7, 2:57 PM in question for search or Duvall St Driver: Wanda Horn complaint ♥ Morin Building · 23 mph Overbrook Rd B Prosperity Avenue, Merrifield, VA, 22... 10280 Greenspire Drive, Oakton, VA, ...