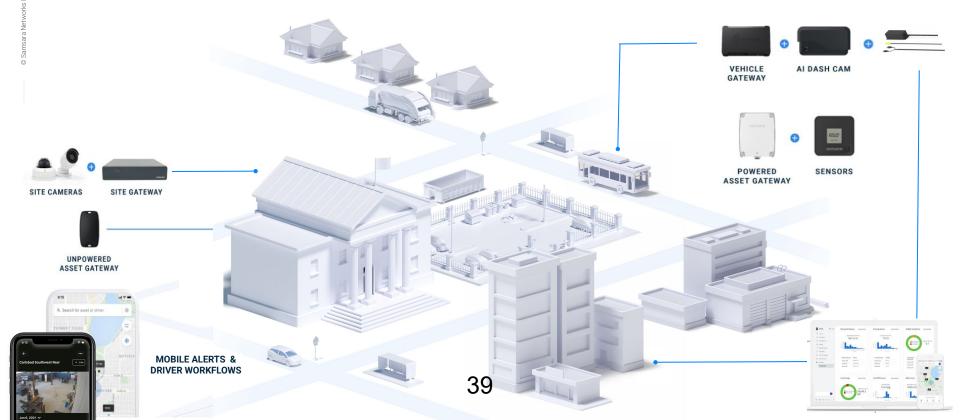

11,338        | 7,165        | 23              | 1,055         | 614         | 3,719         | 2,431            | 181               | 0 | 497           | 5              | 319   | 133           | 26    | 58          | 3,775    | 2,733        | 1,331 | 130      | 674   | 0      | 35,380 |

| Total Revenue:        | \$36,151.04 |
|-----------------------|-------------|
| Unclassified Revenue: | \$863.06    |
| As a % of Total:      | 2.39%       |





samsara

# Connect your operations with Samsara

January 2025

36



### Improve the safety, efficiency, and sustainability of the operations that power our global economy

**OUR MISSION** 





### **Closer to home...**

24 Public Sector Agencies in Arizona have adopted Samsara as their platform of record









### Connecting to the Cloud



### **Real-time Visibility of Entire Fleet**



#### **Real-time Accuracy Down to Driver, Speed, and Traffic**



### **Search and Recall Anywhere on Map**

C

512068 (899) - 9

Innell St

Proximity Search 🕸 Search for an address to see which assets were previously nearby. Alley Search for assets near Sa lue Royale Ln  $\odot$ Find address, stop location by Morin Building  $\mathbf{v}$ clicking map or searching address Distance (meters) Dogwood Ln 100 Choose date and time Start Time Sep 7, 12:00 AM illy Ct End Time Cherry Dr 营 Sep 8, 12:00 AM 0 **Select Vehicle** Beechwood Dr 512068 (899) Sep 7, 7:06 AM Driver: Wanda Horn 9 Prosperity Avenue, Merrifield, VA, 22031 - 11 mph Arlington Blvd Arlington Blvd Quickly identify which vehicle is 512068 (899) Sep 7, 2:57 PM in question for search o