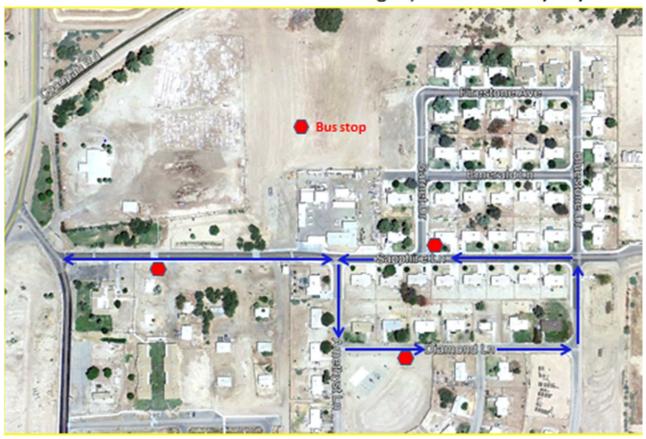

## **UPDATE: Blue Route 5 / Bus Stops in the Old Subdivision**

Effective Monday, December 17, 2012, YCAT's Blue Route 5 bus stops in the Old Subdivision will return to the original route.

As indicated in the map below, the route travels in the direction shown by the blue arrows; the bus stops are along Diamond Lane at the park and on the corner of Sapphire Lane and Garnet Drive.