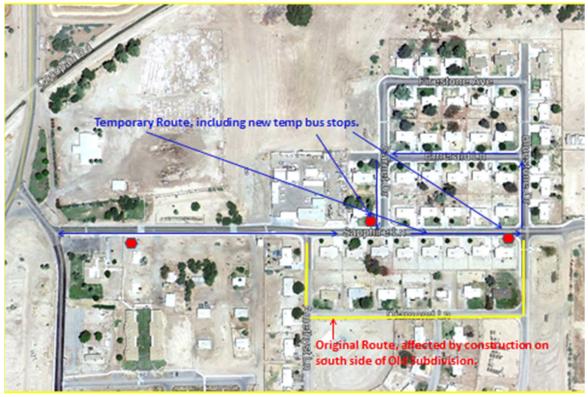

## **UPDATE: Blue Route Temporarily Changes in the Old Subdivision**

Effective Monday, July 9, 2012, through <u>Monday, December 17, 2012</u>, YCAT's Blue Route bus service through the Old Subdivision will change temporarily, as the below map illustrates. The new route will travel in the direction shown by the blue arrows.

This change is being made to assist with QTDHE's construction of the gutters and sidewalks south of Sapphire Lane in the Old Subdivision. Construction began on Monday, July 9, 2012. Construction completion is now scheduled for **Monday**, **December 17, 2012**.