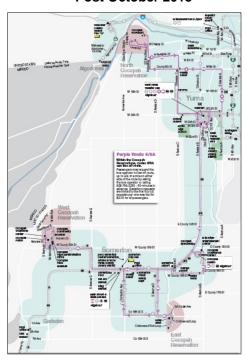

The figures below show changes to Red 1 prior to its August 2014 discontinuance.

Post January 2013

Post October 2013

The figures below show changes to Orange prior to the August 2014 changes.

Post January 2013