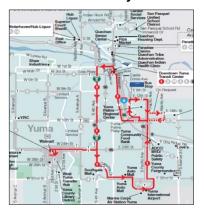

Figure 2 on the next page illustrates YCAT services at the countywide level; Figure 3 illustrates fixed route services in the central Yuma area. Figure 4 illustrates the YCAT OnCall service area, as well as the areas within 0.75 mile of YCAT fixed route service. Figure 5 provides a capsule description of existing YCAT fixed route, flex route and demand responsive services as of June 2017.

Figure 2. YCAT Map & Service Area, Regional View egular bus fare applies. To check status of bus after 6:00 PM, call (928) 539-7076 ext 240. Until 8:45 Until 10:45 Yuma County Library YCAT OnCall Service Indian Reservation Transit Center Gila Ridge High School Bus Route Somerton Public Safety Dept. Transfer Hub