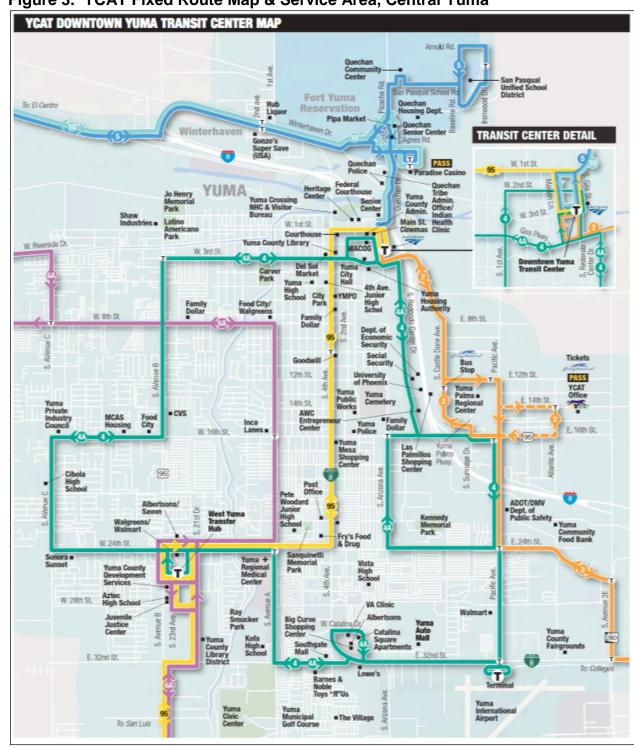

Figure 2 on the next page illustrates YCAT services at the countywide level; Figure 3 illustrates fixed route services in the central Yuma area. Figure 4 illustrates the YCAT OnCall service area, as well as the areas within 0.75 mile of YCAT fixed route service. Figure 5 provides a capsule description of existing YCAT fixed route, flex route and demand responsive services as of June 2017.

4 4 5 95
NightCAT

Figure 3. YCAT Fixed Route Map & Service Area, Central Yuma

Figure 4. 0.75 Mile Coverage, YCAT Fixed Route & Demand Responsive Service

Figure 5. YCAT Service Profile, Effective Monday, August 18, 2014\*