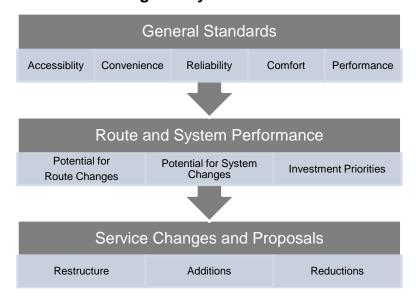

#### **Service Evaluation Process**

While eliminating transit service is not a goal in itself, given YCIPTA's limited budget, it may be necessary to reduce service in some areas and reallocate available resources to address important needs in other areas, or in some cases reduce poorly-performing services to balance the budget. Service performing below adopted productivity thresholds are first on the list for service changes designed to increase efficiency and effectiveness. However, not all routes that operate below YCIPTA's adopted productivity thresholds have the same priority for changes. For example, the major service restructuring recommended by YCIPTA's first Short Range Transit Plan, and implemented on August 18, 2014, included major changes that combined and streamlined routes operating below productivity standards, served areas with essentially no ridership, and/or largely duplicated other routes. Most of the system remains the same today except the Turquoise Route 10 was reduced from three days a week to two days a week which began July 1, 2016 Figure 1 below illustrates the service change/planning process for making service changes:

Figure 1. YCIPTA Service Change Analysis Process