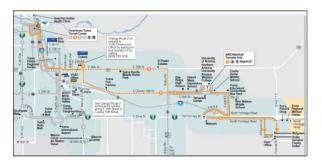

## Orange 2 – Central Yuma – East Yuma – AWC/NAU/UA

Orange Route 2 underwent a number of incremental changes prior to it modification as part of YCAT's major restructuring implemented in August 2014. These included variations in the routing between downtown Yuma and AWC/NAU/UA, and changes in the route's late afternoon ending times due to low student ridership after 3:00 p.m.

The figures below show changes to Orange prior to the August 2014 changes.

Post January 2013