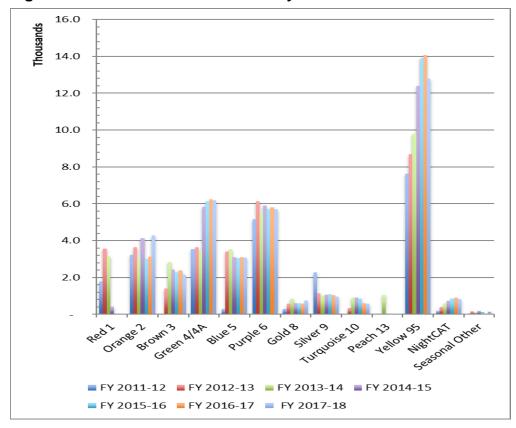

## 3. YCAT System & Route Performance

During FY 2017-2018, YCAT carried 445,889 passengers including YCAT OnCall demand responsive service, a 3.67% increase from the prior fiscal year. Additionally, a systemwide farebox recovery ratio of 14.82% farebox recovery ratio (proportion of transit operating expenses covered by passenger fares) was achieved.

Figure 6 below provides performance measures used for system productivity analysis for FY 2017-18. Figure 7 summarizes key operating data by route. Subsequent figures illustrate the comparative performance of each route compared to one another and from one year to the next.