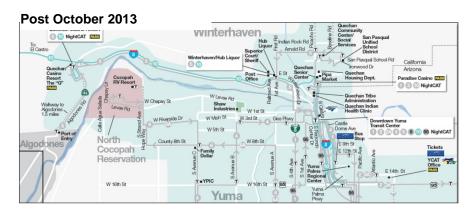

## Red 1 – Central Yuma (Counterclockwise)

Route 1 was discontinued prior to 2012 for budgetary reasons, but the route was restored in January 2012. This route served major destinations in central Yuma including downtown, Yuma Palms Regional Center, Yuma International Airport, Yuma Regional Medical Center, and the West Yuma transfer center, as well as S. Pacific Avenue, S. 4th Street, Redondo Center Drive and other major streets. From January 2012 through January 2013, Route 1 also provided service across the Colorado River into California to serve Winterhaven and the Quechan Paradise Casino. From January 2013 to October 2013, Blue Route 5 replaced California service. Effective August 18, 2014, Red 1 was discontinued, various segments replaced by several routes.

The figures below show changes to Red 1 prior to its August 2014 discontinuance.

Post January 2013

Post October 2013