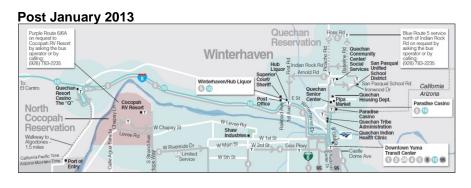

#### Blue 5 – Yuma-Paradise Casino-Winterhaven-Quechan Reservation

Blue Route 5 began operation in January 2012 to accommodate trips crossing the Colorado River between Arizona and California, including to the Quechan Casino & Resort, Quechan Paradise Casino, Fort Yuma "Indian Hill," Winterhaven and the Quechan Indian Reservation in general. Later, a connection to the border crossing at Algodones was added due to numerous requests. Blue 5 schedule changes were made often to improve on-time performance, plus changes to afternoon service ending times.