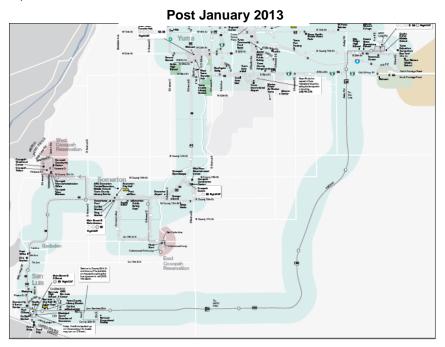

## Red 1 – Central Yuma (Counterclockwise)

Route 1 was discontinued prior to 2012 for budgetary reasons, but the route was restored in January 2012. This route served major destinations in central Yuma including downtown, Yuma Palms Regional Center, Yuma International Airport, Yuma Regional Medical Center, and the West Yuma transfer center, as well as S. Pacific Avenue, S. 4th Street, Redondo Center Drive and other major streets. From January 2012 through January 2013, Route 1 also provided service across the Colorado River into California to serve Winterhaven and the Quechan Paradise Casino. From January 2013 to October 2013, Blue Route 5 replaced California service. Effective August 18, 2014, Red 1 was discontinued, various segments replaced by several routes.

The figures below show changes to Red 1 prior to its August 2014 discontinuance.

Post January 2013

Post October 2013

#### Blue 5 – Yuma-Paradise Casino-Winterhaven-Quechan Reservation

Blue Route 5 began operation in January 2012 to accommodate trips crossing the Colorado River between Arizona and California, including to the Quechan Casino & Resort, Quechan Paradise Casino, Fort Yuma "Indian Hill," Winterhaven and the Quechan Indian Reservation in general. Later, a connection to the border crossing at Algodones was added due to numerous requests. Blue 5 schedule changes were made often to improve on-time performance, plus changes to afternoon service ending times.