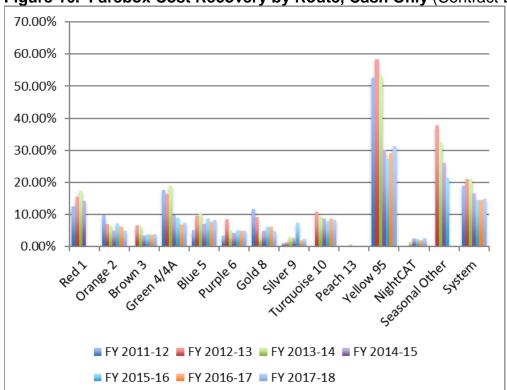

**Requested Action:** Staff recommends that the Yuma County Intergovernmental Public Transportation Authority Board of Directors approve the FY2012-2018 System Performance Report.

**Background and Summary:** YCAT has experienced a increase in ridership for this fiscal year from 421,396 to 437,956 in FY2017-2018. Fare box recovery ratio which is currently at 14.82%.

# FY 2017-2018 Performance Report Table of Contents

| 1.  | Introduction                                                     | 4  |
|-----|------------------------------------------------------------------|----|
| 2.  | System and Routes Description Area                               | 5  |
| 3.  | Service Change History, 2013-2018                                | 11 |
|     | Service Coverage & Service to "Transit Dependent" Persons        | 16 |
| 4.  | YCAT System & Route Performance                                  | 18 |
|     | Fixed Route Operating Statistics & Performance Measure Trends    | 20 |
|     | Demand Responsive Operating Statistics & Perf. Measures          | 30 |
| 5.  | Conclusions and Recommendations                                  | 31 |
| Ар  | pendix A. YCAT Performance Source Data (for charts)              | 33 |
| LIS | ST OF FIGURES                                                    |    |
| 1.  | YCIPTA Service Change Analysis Process                           | 1  |
| 2.  | YCAT Map & Service Area, Regional View                           | 7  |
| 3.  | YCAT Map & Service Area, Central Yuma                            | 7  |
| 4.  | 0.75 Mile Coverage, YCAT Fixed Route & Demand Responsive Service | 7  |
| 5.  | YCAT Service Profile, Effective Monday, August 18, 2014          | 10 |
| 6.  | YCAT Performance Objectives, FY 2017-18                          | 18 |
| 7.  | YCAT Performance Analysis Summary Statistics                     | 19 |
| 8.  | Boarding Passengers by Route                                     | 21 |
| 9.  | Boarding Passengers Change from Prior Year, Percent              | 22 |
| 10. | Revenue Vehicle Hours by Route                                   | 24 |
| 11. | Boarding Passengers Per Revenue Hour                             | 24 |
| 12. | Contract Operating Expense by Route                              | 26 |
| 13. | Contract Operating Expense per Revenue Vehicle Hour              | 26 |
| 14. | Contract Expense Per Boarding Passenger                          | 27 |
| 15. | Estimated Subsidy Per Boarding Passenger (contract expense only) | 27 |
| 16. | Farebox Cost Recovery by Route, Cash Only (contact expense only) | 28 |
| 17. | YCAT Total Boardings vs. Prepaid Fare Boardings,                 | 29 |
| 18. | YCAT Demand Responsive Operating Trends                          | 30 |
|     |                                                                  |    |

## 3. YCAT System & Route Performance

During FY 2017-2018, YCAT carried 445,889 passengers including YCAT OnCall demand responsive service, a 3.67% increase from the prior fiscal year. Additionally, a systemwide farebox recovery ratio of 14.82% farebox recovery ratio (proportion of transit operating expenses covered by passenger fares) was achieved.

In addition, prepaid pass programs were continued during FY 2017-18 for Arizona Western Collage, Northern Arizona University, University of Arizona, Aztec High School, PEPP Tech and Yuma Private Industry Council Charter High School students, employees, and facility. This program allows students and employees with valid IDs to ride YCAT fixed route buses for free. Since in effect these programs are prepaid fares, they increase the achieved YCAT farebox recovery ratio still further

Figure 6 below provides performance measures used for system productivity analysis for FY 2017-18. Figure 7 summarizes key operating data by route. Subsequent figures illustrate the comparative performance of each route compared to one another and from one year to the next.