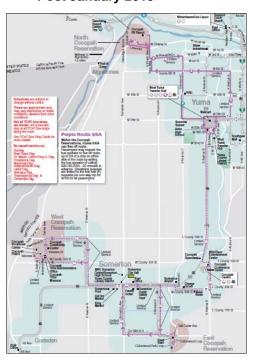

The figures below show changes to Red 1 prior to its August 2014 discontinuance.

Post January 2013

Post October 2013

The figures below show changes to Orange prior to the August 2014 changes.

Post January 2013