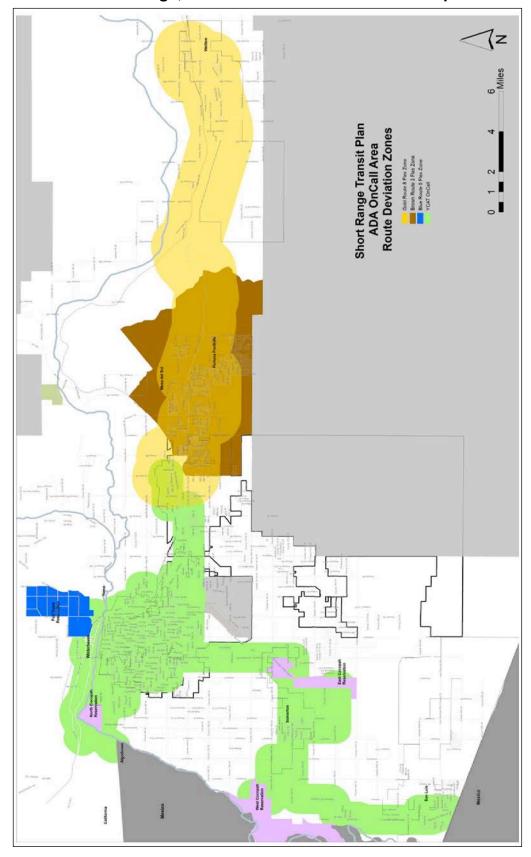

Figure 2 on the next page illustrates YCAT services at the countywide level; Figure 3 illustrates fixed route services in the central Yuma area. Figure 4 illustrates the YCAT OnCall service area, as well as the areas within 0.75 mile of YCAT fixed route service. Figure 5 provides a capsule description of existing YCAT fixed route, flex route and demand responsive services as of June 2017.

4 4 5 95
NightCAT

Figure 3. YCAT Fixed Route Map & Service Area, Central Yuma

Figure 4. 0.75 Mile Coverage, YCAT Fixed Route & Demand Responsive Service

Figure 5. YCAT Service Profile, Effective Monday, August 18, 2014\*

"Accessibility" means that access to desired activities and destinations is readily available. In contrast, "mobility" refers to the physical movement needed to achieve access, regardless of mode.

In urbanized areas, the YCAT standard is at least 75% of the population shall have access to a fixed route bus top within 0.5 mile, or a 10-minute walk. Since the primary role of YCAT is to serve those without access to a vehicle, the system should be readily available where "transit dependent" persons reside. Figure 4 illustrates the reach of transit effective with the August 2014 changes, compared to population within a 0.75 mile of a route, which is also the coverage area of ADA-required OnCall service. A majority of Yuma urbanized area and incorporated city residents live near a bus route.