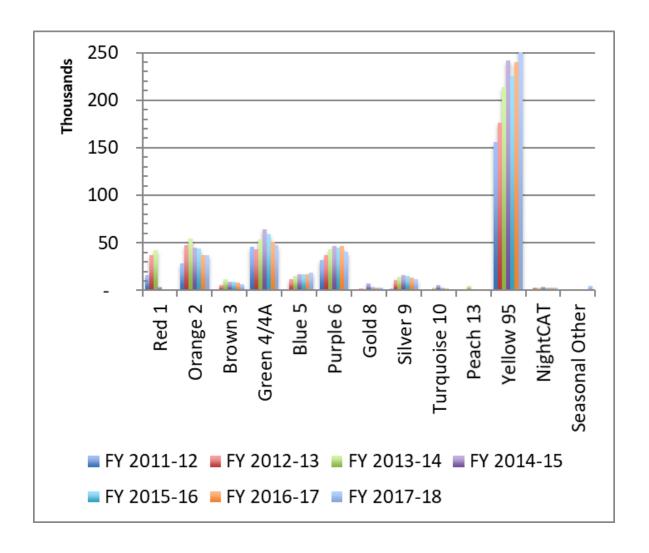

## 3. YCAT System & Route Performance

During FY 2017-2018, YCAT carried 445,889 passengers including YCAT OnCall demand responsive service, a 3.67% increase from the prior fiscal year. Additionally, a systemwide farebox recovery ratio of 14.82% farebox recovery ratio (proportion of transit operating expenses covered by passenger fares) was achieved.

Figure 6 below provides performance measures used for system productivity analysis for FY 2017-18. Figure 7 summarizes key operating data by route. Subsequent figures illustrate the comparative performance of each route compared to one another and from one year to the next.

As a general rule, new transit service should fully meet established performance standards by the end of the second full year of operation. Expansion of existing service should be meeting at least 50% of the established performance standards during the first year of operations.

Figure 6. YCAT Performance Objectives, FY 2017-18

|                                                 | Performance Measures                               |                                               |                                            |                                          |  |  |  |  |  |
|-------------------------------------------------|----------------------------------------------------|-----------------------------------------------|--------------------------------------------|------------------------------------------|--|--|--|--|--|
| Service Categories                              | Operating<br>Cost <i>per</i><br>Hour<br>Not Exceed | Passengers per Revenue Hour Not to Fall Below | Subsidy <i>per</i> Passenger Not to Exceed | Farebox<br>Recovery<br>Not to Fall Below |  |  |  |  |  |
| Urban Fixed (Routes, 2, 4, 4A, and 95)          |                                                    | 10                                            |                                            |                                          |  |  |  |  |  |
| Rural Fixed<br>(Routes 5, 8A, 9, 10)            |                                                    | 5                                             |                                            | 20%                                      |  |  |  |  |  |
| Urban Flex (Routes 3 and 6A)                    |                                                    | 4                                             | £10.00                                     |                                          |  |  |  |  |  |
| Rural Flex (Routes 6A and 8)                    | \$90.00                                            | 3                                             | \$10.00                                    |                                          |  |  |  |  |  |
| Special Service<br>(NightCAT and<br>HolidayCAT) |                                                    | 3                                             |                                            |                                          |  |  |  |  |  |
| Shuttles (no current)                           |                                                    | 20                                            |                                            |                                          |  |  |  |  |  |
| Demand Response<br>(YCAT OnCall) <sup>1</sup>   |                                                    | 2.5                                           | \$25.00                                    | 5%                                       |  |  |  |  |  |
| Systemwide                                      | \$90.00                                            | 15                                            | \$17.50                                    | 20%                                      |  |  |  |  |  |