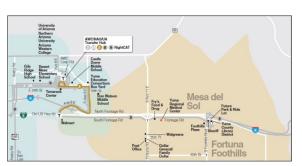

Figure 2 on the next page illustrates YCAT services at the countywide level; Figure 3 illustrates fixed route services in the central Yuma area. Figure 4 illustrates the YCAT OnCall service area, as well as the areas within 0.75 mile of YCAT fixed route service. Figure 5 provides a capsule description of existing YCAT fixed route, flex route and demand responsive services as of June 2017.

Figure 2. YCAT Map & Service Area, Regional View egular bus fare applies. To check status of bus after 6:00 PM, call (928) 539-7076 ext 240. Until 8:45 Until 10:45 Yuma County Library YCAT OnCall Service Indian Reservation Transit Center Gila Ridge High School Bus Route Somerton Public Safety Dept. Transfer Hub