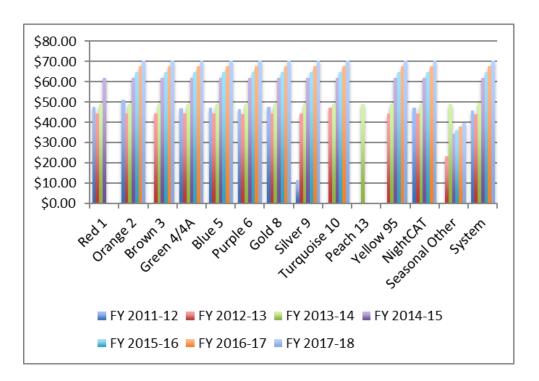

Figure 6 below provides performance measures used for system productivity analysis for FY 2017-18. Figure 7 summarizes key operating data by route. Subsequent figures illustrate the comparative performance of each route compared to one another and from one year to the next.