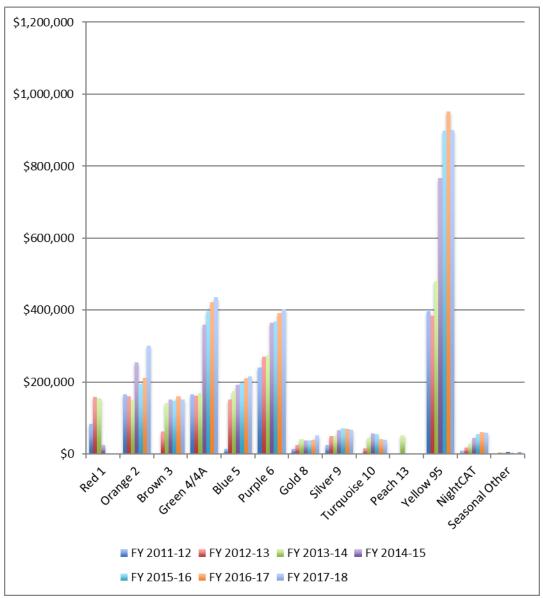

Figure 6 below provides performance measures used for system productivity analysis for FY 2017-18. Figure 7 summarizes key operating data by route. Subsequent figures illustrate the comparative performance of each route compared to one another and from one year to the next.

During FY 2017-2018, contract operating cost *per* hour (\$70.44 system-wide) was only slightly higher than the previous year, previously at \$67.64 in FY2015-2016. The entire system has maintained an average subsidy per passenger (based on contract costs only) of about \$4.20 to 5.20 per passenger boarding between FY 2014-2015 and FY2017-2018. As expected, Yellow 95 is the champion performer with a subsidy of less than \$3.00 per boarding.