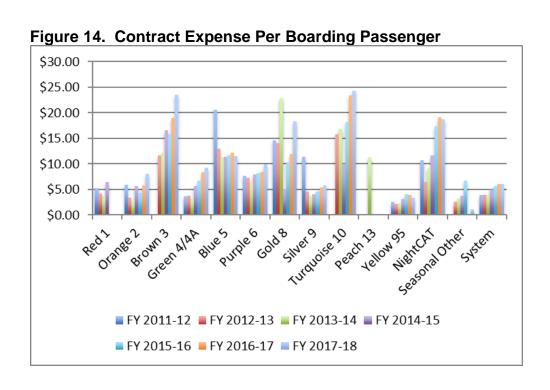

# FY 2017-2018 Performance Report Table of Contents

| 1.  | Introduction                                                     | 4  |
|-----|------------------------------------------------------------------|----|
| 2.  | System and Routes Description Area                               | 5  |
| 3.  | Service Change History, 2013-2018                                | 11 |
|     | Service Coverage & Service to "Transit Dependent" Persons        | 16 |
| 4.  | YCAT System & Route Performance                                  | 18 |
|     | Fixed Route Operating Statistics & Performance Measure Trends    | 20 |
|     | Demand Responsive Operating Statistics & Perf. Measures          | 30 |
| 5.  | Conclusions and Recommendations                                  | 31 |
| Ар  | pendix A. YCAT Performance Source Data (for charts)              | 33 |
| LIS | ST OF FIGURES                                                    |    |
| 1.  | YCIPTA Service Change Analysis Process                           | 1  |
| 2.  | YCAT Map & Service Area, Regional View                           | 7  |
| 3.  | YCAT Map & Service Area, Central Yuma                            | 7  |
| 4.  | 0.75 Mile Coverage, YCAT Fixed Route & Demand Responsive Service | 7  |
| 5.  | YCAT Service Profile, Effective Monday, August 18, 2014          | 10 |
| 6.  | YCAT Performance Objectives, FY 2017-18                          | 18 |
| 7.  | YCAT Performance Analysis Summary Statistics                     | 19 |
| 8.  | Boarding Passengers by Route                                     | 21 |
| 9.  | Boarding Passengers Change from Prior Year, Percent              | 22 |
| 10. | Revenue Vehicle Hours by Route                                   | 24 |
| 11. | Boarding Passengers Per Revenue Hour                             | 24 |
| 12. | Contract Operating Expense by Route                              | 26 |
| 13. | Contract Operating Expense per Revenue Vehicle Hour              | 26 |
| 14. | Contract Expense Per Boarding Passenger                          | 27 |
| 15. | Estimated Subsidy Per Boarding Passenger (contract expense only) | 27 |
| 16. | Farebox Cost Recovery by Route, Cash Only (contact expense only) | 28 |
| 17. | YCAT Total Boardings vs. Prepaid Fare Boardings,                 | 29 |
| 18. | YCAT Demand Responsive Operating Trends                          | 30 |
|     |                                                                  |    |

Figure 6 below provides performance measures used for system productivity analysis for FY 2017-18. Figure 7 summarizes key operating data by route. Subsequent figures illustrate the comparative performance of each route compared to one another and from one year to the next.