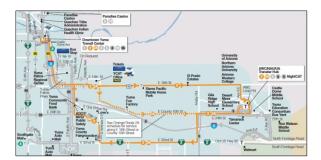

## Red 1 – Central Yuma (Counterclockwise)

Route 1 was discontinued prior to 2012 for budgetary reasons, but the route was restored in January 2012. This route served major destinations in central Yuma including downtown, Yuma Palms Regional Center, Yuma International Airport, Yuma Regional Medical Center, and the West Yuma transfer center, as well as S. Pacific Avenue, S. 4th Street, Redondo Center Drive and other major streets. From January 2012 through January 2013, Route 1 also provided service across the Colorado River into California to serve Winterhaven and the Quechan Paradise Casino. From January 2013 to October 2013, Blue Route 5 replaced California service. Effective August 18, 2014, Red 1 was discontinued, various segments replaced by several routes.

The figures below show changes to Red 1 prior to its August 2014 discontinuance.

Post January 2013

Post October 2013