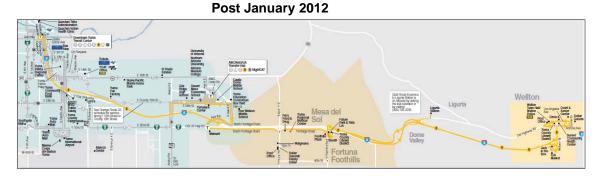

## Red 1 – Central Yuma (Counterclockwise)

Route 1 was discontinued prior to 2012 for budgetary reasons, but the route was restored in January 2012. This route served major destinations in central Yuma including downtown, Yuma Palms Regional Center, Yuma International Airport, Yuma Regional Medical Center, and the West Yuma transfer center, as well as S. Pacific Avenue, S. 4th Street, Redondo Center Drive and other major streets. From January 2012 through January 2013, Route 1 also provided service across the Colorado River into California to serve Winterhaven and the Quechan Paradise Casino. From January 2013 to October 2013, Blue Route 5 replaced California service. Effective August 18, 2014, Red 1 was discontinued, various segments replaced by several routes.

The figures below show changes to Red 1 prior to its August 2014 discontinuance.

Post January 2013

Post October 2013