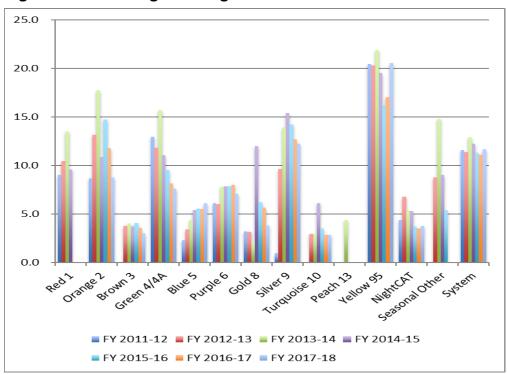

Figure 6 below provides performance measures used for system productivity analysis for FY 2017-18. Figure 7 summarizes key operating data by route. Subsequent figures illustrate the comparative performance of each route compared to one another and from one year to the next.

During FY 2017-2018, contract operating cost *per* hour (\$70.44 system-wide) was only slightly higher than the previous year, previously at \$67.64 in FY2015-2016. The entire system has maintained an average subsidy per passenger (based on contract costs only) of about \$4.20 to 5.20 per passenger boarding between FY 2014-2015 and FY2017-2018. As expected, Yellow 95 is the champion performer with a subsidy of less than \$3.00 per boarding.