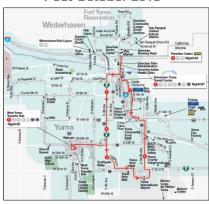

Figure 2 on the next page illustrates YCAT services at the countywide level; Figure 3 illustrates fixed route services in the central Yuma area. Figure 4 illustrates the YCAT OnCall service area, as well as the areas within 0.75 mile of YCAT fixed route service. Figure 5 provides a capsule description of existing YCAT fixed route, flex route and demand responsive services as of June 2017.

4 4 5 95
NightCAT

Figure 3. YCAT Fixed Route Map & Service Area, Central Yuma

Figure 4. 0.75 Mile Coverage, YCAT Fixed Route & Demand Responsive Service

Figure 5. YCAT Service Profile, Effective Monday, August 18, 2014\*