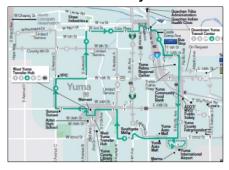

Figure 2 on the next page illustrates YCAT services at the countywide level; Figure 3 illustrates fixed route services in the central Yuma area. Figure 4 illustrates the YCAT OnCall service area, as well as the areas within 0.75 mile of YCAT fixed route service. Figure 5 provides a capsule description of existing YCAT fixed route, flex route and demand responsive services as of June 2017.

4 4 5 95
NightCAT

Figure 3. YCAT Fixed Route Map & Service Area, Central Yuma

Figure 4. 0.75 Mile Coverage, YCAT Fixed Route & Demand Responsive Service

Figure 5. YCAT Service Profile, Effective Monday, August 18, 2014\*