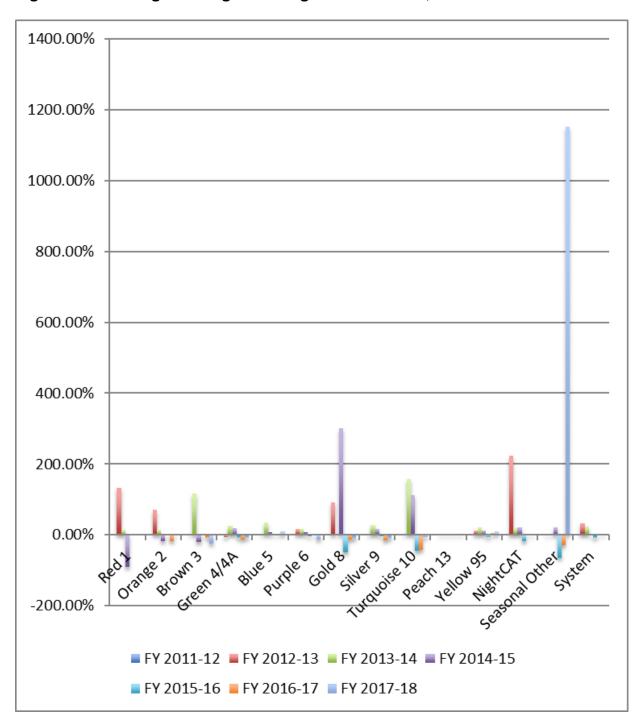

Figure 6 below provides performance measures used for system productivity analysis for FY 2017-18. Figure 7 summarizes key operating data by route. Subsequent figures illustrate the comparative performance of each route compared to one another and from one year to the next.