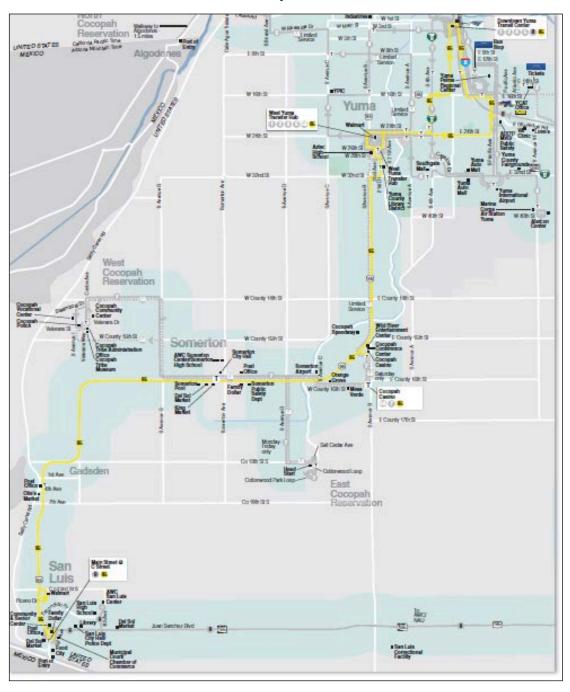

Figure 2 on the next page illustrates YCAT services at the countywide level; Figure 3 illustrates fixed route services in the central Yuma area. Figure 4 illustrates the YCAT OnCall service area, as well as the areas within 0.75 mile of YCAT fixed route service. Figure 5 provides a capsule description of existing YCAT fixed route, flex route and demand responsive services as of June 2017.

Figure 2. YCAT Map & Service Area, Regional View egular bus fare applies. To check status of bus after 6:00 PM, call (928) 539-7076 ext 240. Until 8:45 Until 10:45 Yuma County Library YCAT OnCall Service Indian Reservation Transit Center Gila Ridge High School Bus Route Somerton Public Safety Dept. Transfer Hub