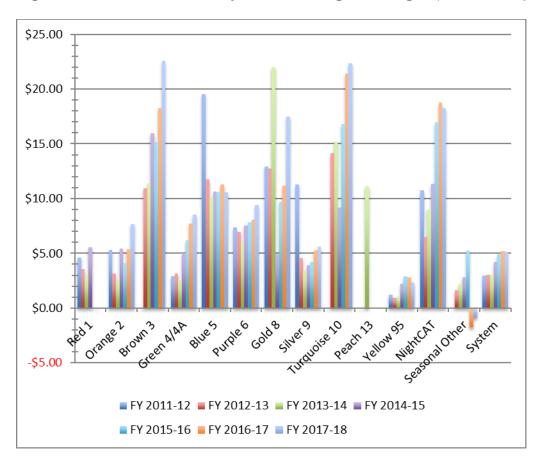

During FY 2017-2018, contract operating cost *per* hour (\$70.44 system-wide) was only slightly higher than the previous year, previously at \$67.64 in FY2015-2016. The entire system has maintained an average subsidy per passenger (based on contract costs only) of about \$4.20 to 5.20 per passenger boarding between FY 2014-2015 and FY2017-2018. As expected, Yellow 95 is the champion performer with a subsidy of less than \$3.00 per boarding.

# FY 2017-2018 Performance Report Table of Contents

| 1.  | Introduction                                                     | 4  |
|-----|------------------------------------------------------------------|----|
| 2.  | System and Routes Description Area                               | 5  |
| 3.  | Service Change History, 2013-2018                                | 11 |
|     | Service Coverage & Service to "Transit Dependent" Persons        | 16 |
| 4.  | YCAT System & Route Performance                                  | 18 |
|     | Fixed Route Operating Statistics & Performance Measure Trends    | 20 |
|     | Demand Responsive Operating Statistics & Perf. Measures          | 30 |
| 5.  | Conclusions and Recommendations                                  | 31 |
| Ар  | pendix A. YCAT Performance Source Data (for charts)              | 33 |
| LIS | ST OF FIGURES                                                    |    |
| 1.  | YCIPTA Service Change Analysis Process                           | 1  |
| 2.  | YCAT Map & Service Area, Regional View                           | 7  |
| 3.  | YCAT Map & Service Area, Central Yuma                            | 7  |
| 4.  | 0.75 Mile Coverage, YCAT Fixed Route & Demand Responsive Service | 7  |
| 5.  | YCAT Service Profile, Effective Monday, August 18, 2014          | 10 |
| 6.  | YCAT Performance Objectives, FY 2017-18                          | 18 |
| 7.  | YCAT Performance Analysis Summary Statistics                     | 19 |
| 8.  | Boarding Passengers by Route                                     | 21 |
| 9.  | Boarding Passengers Change from Prior Year, Percent              | 22 |
| 10. | Revenue Vehicle Hours by Route                                   | 24 |
| 11. | Boarding Passengers Per Revenue Hour                             | 24 |
| 12. | Contract Operating Expense by Route                              | 26 |
| 13. | Contract Operating Expense per Revenue Vehicle Hour              | 26 |
| 14. | Contract Expense Per Boarding Passenger                          | 27 |
| 15. | Estimated Subsidy Per Boarding Passenger (contract expense only) | 27 |
| 16. | Farebox Cost Recovery by Route, Cash Only (contact expense only) | 28 |
| 17. | YCAT Total Boardings vs. Prepaid Fare Boardings,                 | 29 |
| 18. | YCAT Demand Responsive Operating Trends                          | 30 |
|     |                                                                  |    |

Figure 6 below provides performance measures used for system productivity analysis for FY 2017-18. Figure 7 summarizes key operating data by route. Subsequent figures illustrate the comparative performance of each route compared to one another and from one year to the next.