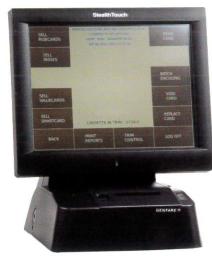

atile stand-alone system designed to assist off-board sales at designated transit agency locations. The customizable system comes standard with the user friendly, color touch screen Printer Encoder Module. The system is customizable with a smart card encoder, limited use smart card or magnetic dispenser and cash drawer.

The customized encoding machine's compact size allows agencies to perform a wide range of activities based upon transit agency needs and operators' request.

#### Highlights:

- Reliable service provided by industrial grade computer, proven smart card and magnetic processors.
- Create, issue, recharge and query fare media.
- Supports individual card issuance and batch mode.
- · Password-protected login for security.
- Roll-fed printer provides receipts and sales reports.



#### **BASE MODULE**

Weight: 26 lbs
Depth: 13"
Width: 17.625"

Height: 15" standard tilt, 17" full tilt
Angle: 360° monitor swivel

#### RESPONDING TO RIDER AND AGENCY NEEDS

#### Why a Printing Encoding Machine?

- Versatile system designed for internal and authorized customer service agents that sell, upgrade, replenish and query fare media.
- Equipped for batch issuance of multiple fare media cards such as smart cards and magnetics.
- Software adaptability for new and future products.
- Color touch screen for ease of use.



#### **CASH DRAWER** (OPTIONAL)

Weight: 18.76 lbs

Depth: 16.75" drawer closed

26.75" drawer fully open

Width: 16" Height: 4-5/8"



#### **SMART CARD ENCODER (OPTIONAL)**

Weight: 7.05 oz.

Depth: 4"

Width: 3.75"

Height: 4.9"

Angle: 45°



#### **DISPENSER