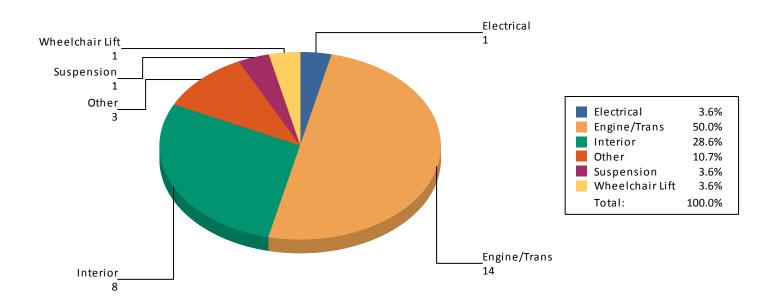

## **Roadcalls by Category**

| Date of    |       |              |     |                                                    |  |
|------------|-------|--------------|-----|----------------------------------------------------|--|
| Roadcall   | Bus # | Category     |     | Comments                                           |  |
| 10/1/2021  | 122   | Engine/Trans | NTD | Part: 061360HD belt                                |  |
| 10/4/2021  | 126   | Engine/Trans | NTD | UnReported Roadcall                                |  |
| 10/5/2021  | 142   | Engine/Trans | NTD | UnReported Roadcall                                |  |
| 10/14/2021 | 152   | Engine/Trans | NTD | Part: 8PK2313 belt                                 |  |
| 10/14/2021 | 153   | Engine/Trans | NTD |                                                    |  |
| 10/15/2021 | 152   | Engine/Trans | NTD |                                                    |  |
| 10/25/2021 | 300   | Engine/Trans | NTD | Part: HC2Z-8B081-G heater hose                     |  |
| 10/19/2021 | 350   | Farebox      |     |                                                    |  |
| 10/4/2021  | 303   | Interior     | NTD |                                                    |  |
| 10/8/2021  | 203   | Interior     | NTD | codes: 3559/ 5655/ 3712/ 3714. need to order dozer |  |
|            |       |              |     | unit.                                              |  |
| 10/20/2021 | 126   | Interior     |     |                                                    |  |
| 10/1/2021  | 129   | Other        | NTD | Not road call driven in by ops                     |  |
| 10/1/2021  | 204   | Other        | NTD | Not roadcall                                       |  |
| 10/6/2021  | 144   | Other        | NTD | Not road call                                      |  |
| 10/6/2021  | 153   | Other        | NTD | not road call                                      |  |
| 10/7/2021  | 130   | Other        | NTD | Not a Roadcall                                     |  |
| 10/9/2021  | 117   | Other        | NTD | UnReported Roadcall                                |  |
|            |       |              |     |                                                    |  |

## **Roadcalls by Category**

| Date of    |       |              |     |                                                                                                                                                    |
|------------|-------|--------------|-----|----------------------------------------------------------------------------------------------------------------------------------------------------|
| Roadcall   | Bus # | Category     |     | Comments                                                                                                                                           |
| 11/12/2021 | 205   | Electrical   |     | Parts need to be ordered. Code: 0597 electrical charging system voltage data valid but below normal operating range. part # 8600025 regulator asm. |
| 11/2/2021  | 152   | Engine/Trans | NTD | drove bus back to rush truck                                                                                                                       |
| 11/3/2021  | 129   | Engine/Trans | NTD |                                                                                                                                                    |
| 11/4/2021  | 129   | Engine/Trans | NTD |                                                                                                                                                    |
| 11/9/2021  | 142   | Engine/Trans |     | AC compressor seized and kicked all belts. Towed in                                                                                                |
| 11/12/2021 | 152   | Engine/Trans |     |                                                                                                                                                    |
| 11/12/2021 | 152   | Engine/Trans |     |                                                                                                                                                    |
| 11/15/2021 | 149   | Engine/Trans |     |                                                                                                                                                    |
| 11/16/2021 | 142   | Engine/Trans |     |                                                                                                                                                    |
| 11/17/2021 | 137   | Engine/Trans |     |                                                                                                                                                    |
| 11/17/2021 | 149   | Engine/Trans |     | Bus exchange complete. Bus 149 was dropped off at                                                                                                  |
|            |       |              |     | Rusk Truck for repairs.                                                                                                                            |
| 11/18/2021 | 152   | Engine/Trans |     |                                                                                                                                                    |
| 11/19/2021 | 153   | Engine/Trans |     |                                                                                                                                                    |
| 11/19/2021 | 351   | Engine/Trans |     | part number; radiator hose                                                                                                                         |
|            |       |              |     |                                                                                                                                                    |

Printed: 12/8/2021 9:35:26AM File Name: Roadcalls by Category.rpt

Developed for YCIPTA

by Solutions for

| Date of    |       |                  |      |                                                                       |
|------------|-------|------------------|------|-----------------------------------------------------------------------|
| Roadcall   | Bus # | Category         |      | Comments                                                              |
| 11/22/2021 | 153   | Engine/Trans     |      | Parts:air bags (2) 2004395                                            |
| 11/13/2021 | 350   | Interior         |      |                                                                       |
| 11/23/2021 | 350   | Interior         |      |                                                                       |
| 11/26/2021 | 205   | Interior         |      |                                                                       |
| 11/29/2021 | 202   | Interior         |      |                                                                       |
| 11/30/2021 | 152   | Interior         |      |                                                                       |
| 11/30/2021 | 202   | Interior         |      |                                                                       |
| 11/30/2021 | 202   | Interior         |      |                                                                       |
| 11/30/2021 | 301   | Interior         |      |                                                                       |
| 11/6/2021  | 302   | Other            |      | Not road call NPF when tested 11/8/21                                 |
| 11/10/2021 | 302   | Other            |      | Speedo starts at 25/30 mph, sensor here( PART # CC3Z 7H103 B) SENSOR. |
| 11/23/2021 | 301   | Other            |      | CC32 711103 BJ 3EN3ON.                                                |
| 11/17/2021 | 203   | Suspension       |      | Parts: 08-37209-000N front air bags. (2)                              |
| 11/3/2021  | 130   | Wheelchair Lift  | NTD  | Parts: AR272 relay (3)                                                |
| 11/5/2021  | 130   | Wilcolonali Elit | .,,, | 1 di (3.711/272 i Cidy (3)                                            |

Total # of Roadcalls: 28

Roadcalls as Defined by NTD: 4

Printed: 12/8/2021 9:35:26AM File Name: Roadcalls by Category.rpt

Developed for YCIPTA

by Solutions for