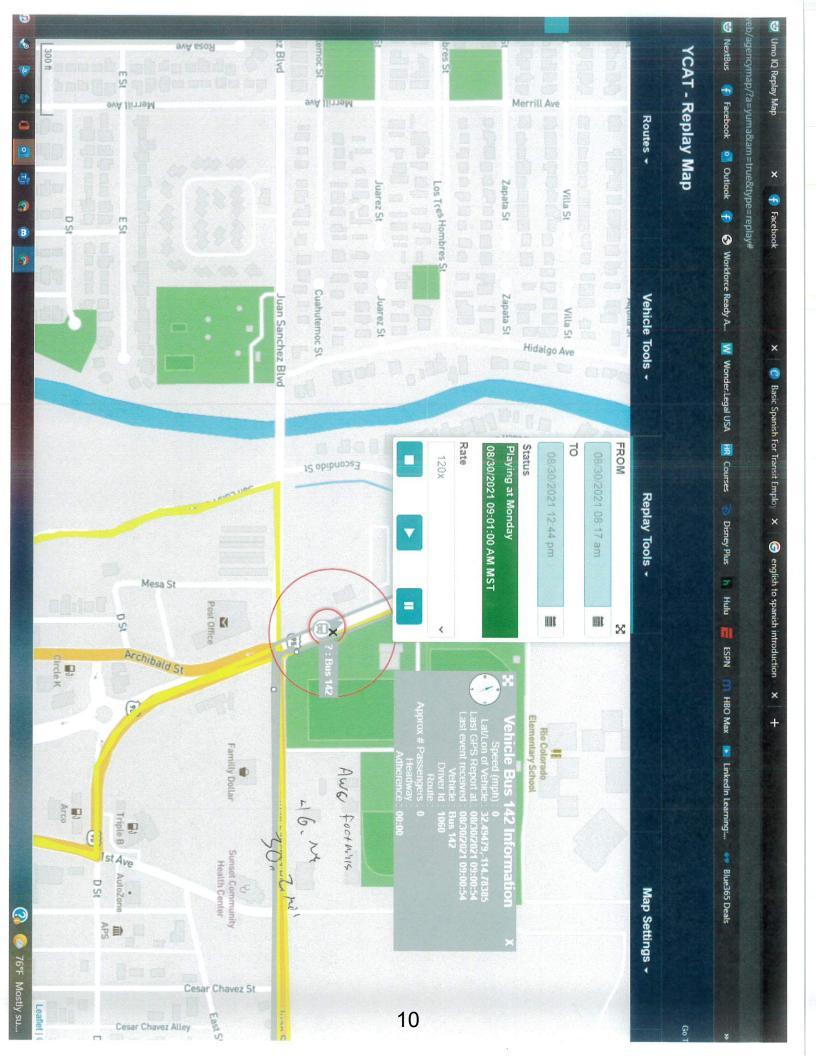

August 30<sup>th</sup> incident: Ms. Vera stated on behalf of a student the Silver bus did not arrive at 8:30 am at the San Luis learning center and "after an hour, it didn't show up. And I headed to Walmart, I saw it driving by" According to our Next bus tracking system bus # 142 was pinged heading to AWC San Luis at 8:30am approx. 13 minutes from the AWC and pinged again in Somerton heading away from the AWC at 9:01am. We have spoken to the driver, and he states he was there at 8:44am, his manifest for the day corroborates the times. (Copies attached)