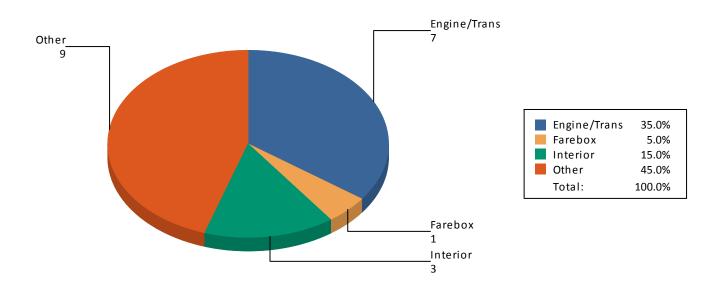

## **Roadcalls by Category**

| Date of    |       |              |     |                                                    |  |
|------------|-------|--------------|-----|----------------------------------------------------|--|
| Roadcall   | Bus # | Category     |     | Comments                                           |  |
| 10/1/2021  | 122   | Engine/Trans | NTD | Part: 061360HD belt                                |  |
| 10/4/2021  | 126   | Engine/Trans | NTD | UnReported Roadcall                                |  |
| 10/5/2021  | 142   | Engine/Trans | NTD | UnReported Roadcall                                |  |
| 10/14/2021 | 152   | Engine/Trans | NTD | Part: 8PK2313 belt                                 |  |
| 10/14/2021 | 153   | Engine/Trans | NTD |                                                    |  |
| 10/15/2021 | 152   | Engine/Trans | NTD |                                                    |  |
| 10/25/2021 | 300   | Engine/Trans | NTD | Part: HC2Z-8B081-G heater hose                     |  |
| 10/19/2021 | 350   | Farebox      |     |                                                    |  |
| 10/4/2021  | 303   | Interior     | NTD |                                                    |  |
| 10/8/2021  | 203   | Interior     | NTD | codes: 3559/ 5655/ 3712/ 3714. need to order dozer |  |
|            |       |              |     | unit.                                              |  |
| 10/20/2021 | 126   | Interior     |     |                                                    |  |
| 10/1/2021  | 129   | Other        | NTD | Not road call driven in by ops                     |  |
| 10/1/2021  | 204   | Other        | NTD | Not roadcall                                       |  |
| 10/6/2021  | 144   | Other        | NTD | Not road call                                      |  |
| 10/6/2021  | 153   | Other        | NTD | not road call                                      |  |
| 10/7/2021  | 130   | Other        | NTD | Not a Roadcall                                     |  |
| 10/9/2021  | 117   | Other        | NTD | UnReported Roadcall                                |  |
|            |       |              |     |                                                    |  |

Total # of Roadcalls: 20

Roadcalls as Defined by NTD: 18

Printed: 12/8/2021 9:34:38AM File Name: Roadcalls by Category.rpt

Developed for YCIPTA by Solutions for