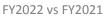

# MILES BETWEEN ROADCALLS Fleetwide

## **Miles Between Roadcalls**

| Month         | Mileage<br>FY22 | Roadcalls<br>FY22 | Miles Between<br>Roadcalls |
|---------------|-----------------|-------------------|----------------------------|
| Jul           | 79,098          | 32                | 2,472                      |
| Aug           | 87,317          | 25                | 3,493                      |
| Sep           | 81,935          | 19                | 4,312                      |
| Oct           | 84,357          | 18                | 4,687                      |
| Nov           | 69,675          | 4                 | 17,419                     |
| Dec           |                 |                   |                            |
| Jan           |                 |                   |                            |
| Feb           |                 |                   |                            |
| Mar           |                 |                   |                            |
| Apr           |                 |                   |                            |
| May           |                 |                   |                            |
| Jun           |                 |                   |                            |
| /ear-To-Date: | 402,382         | 98                | 4,106                      |