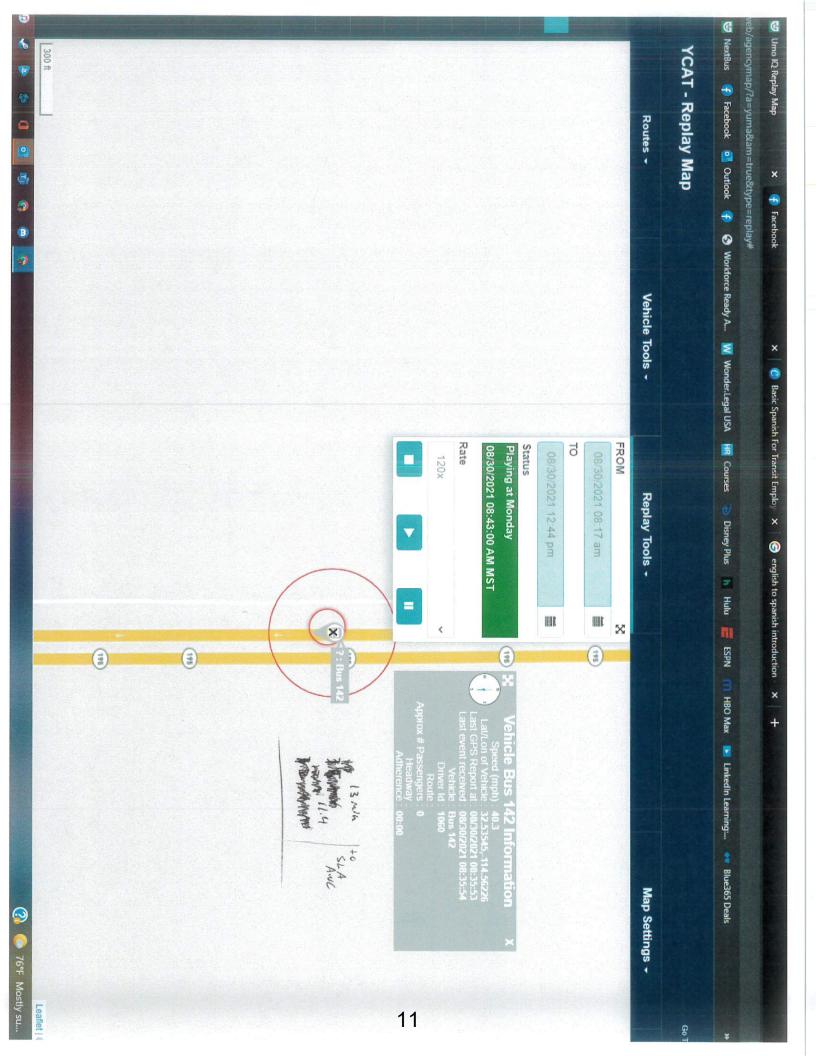

August 30<sup>th</sup> incident: Ms. Vera stated on behalf of a student the Silver bus did not arrive at 8:30 am at the San Luis learning center and "after an hour, it didn't show up. And I headed to Walmart, I saw it driving by" According to our Next bus tracking system bus # 142 was pinged heading to AWC San Luis at 8:30am approx. 13 minutes from the AWC and pinged again in Somerton heading away from the AWC at 9:01am. We have spoken to the driver, and he states he was there at 8:44am, his manifest for the day corroborates the times. (Copies attached)