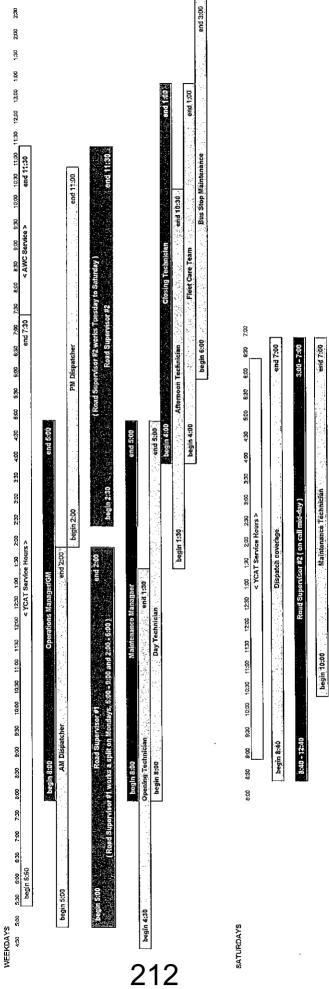

hile in the start-up. National Express will use company-certified TSI training instructors to conduct the behind-the-wheel training in the start-up. We will also plan to recruit potential trainers for route training from the current bus operator group. Those trainers will be required to be certified in our training program. The recruited route trainers must successfully complete our train-the-trainer program and demonstrate proficiency as a behind-the-wheel instructor. They will be paid at the rate of an additional \$1 an hour more than their normal driving wages. The certified company instructors that we bring in for the start-up will be compensated at an hourly rate with a per diem for meals and all travel expenses paid.

Proposed YCAT/National Express Operations & Maintenance Staffing



i. Please explain how transit service would be covered in the event of missouts by regularly scheduled bus operators to ensure that there are no missed trips?

In the event that regularly scheduled drivers call off National Express has a reserve of extraboard drivers scheduled during all days/hours of operations. The first extraboard driver will be scheduled in before the first driver is due to clock in. They are usually veteran drivers because these are bid by seniority and operators are trained on all routes and are prepared to walk out of the office and begin routes. We also have several buses pre tripped and ready to go in case of a mechanical malfunction at pull out. In addition, all frontline supervisors and a majority of staff and dispatchers are fully credentialed to drive if nec