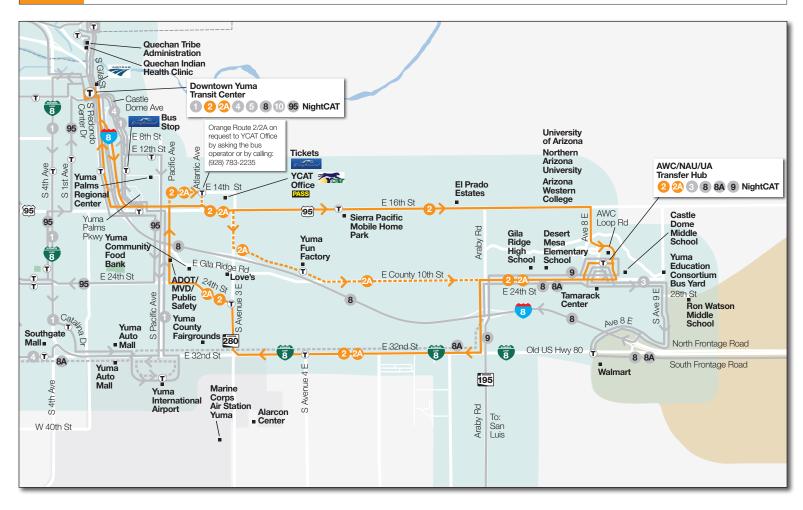

## Orange | Colleges / East Yuma

Clockwise Loop Route from Downtown Yuma Transit Center to Colleges

| Route:                                                                                                                                                                                                                                                                                                                                                           | L<br>Y<br>T<br>C | cave Cowntown Cuma Transit Center 3rd @ Gila | 16th St @<br>Sunridge<br>Drive<br>(Yuma<br>Palms<br>Regional<br>Center) | > County: County 10th St @ across from Yuma Fun Factory | US Hwy 95<br>@ Sierra | Arizona<br>Western<br>College/ | Transfer<br>to/from<br>Brown<br>Route 3 at<br>Arizona<br>Western<br>College | Leave<br>Arizona<br>Western<br>College/<br>Northern<br>Arizona<br>Univ/UA | East 32nd<br>Street @<br>Avenue 4E                                                                                                             | East 24th<br>Street @<br>Avenue 3E | Atlantic<br>Avenue<br>@ 14th St<br>(near<br>YCAT/<br>Greyhound<br>Office) | 16th St<br>@ Yuma<br>Palms<br>Parkway<br>(Yuma<br>Palms<br>Rgnl. Ctr.) | Redondo<br>Center<br>Drive @<br>Social<br>Security<br>Office | Arrive<br>Downtown<br>Yuma<br>Transit<br>Center<br>(3rd Street<br>@ Gila St) |
|------------------------------------------------------------------------------------------------------------------------------------------------------------------------------------------------------------------------------------------------------------------------------------------------------------------------------------------------------------------|------------------|----------------------------------------------|-------------------------------------------------------------------------|---------------------------------------------------------|-----------------------|--------------------------------|-----------------------------------------------------------------------------|---------------------------------------------------------------------------|------------------------------------------------------------------------------------------------------------------------------------------------|------------------------------------|---------------------------------------------------------------------------|------------------------------------------------------------------------|--------------------------------------------------------------|------------------------------------------------------------------------------|
| catTRAX I                                                                                                                                                                                                                                                                                                                                                        | D#               | 800                                          | 378                                                                     | 060                                                     | 062                   | 068                            |                                                                             | 068                                                                       | 408                                                                                                                                            | 413                                | 058                                                                       | 004                                                                    | 006                                                          | 800                                                                          |
| Route 2                                                                                                                                                                                                                                                                                                                                                          |                  | 6:30                                         | 6:37                                                                    |                                                         | 6:43                  | 6:51                           | 6:52                                                                        | 6:53                                                                      | 7:05                                                                                                                                           | 7:10                               | 7:15                                                                      | 7:18                                                                   | 7:22                                                         | 7:26                                                                         |
| 2                                                                                                                                                                                                                                                                                                                                                                |                  | 7:30                                         | 7:37                                                                    |                                                         | 7:43                  | 7:51                           | 7:52                                                                        | 7:53                                                                      | 8:05                                                                                                                                           | 8:10                               | 8:15                                                                      | 8:18                                                                   | 8:22                                                         | 8:26                                                                         |
| 2                                                                                                                                                                                                                                                                                                                                                                |                  | 8:30                                         | 8:37                                                                    |                                                         | 8:43                  | 8:51                           | 8:52                                                                        | 8:53                                                                      | 9:05                                                                                                                                           | 9:10                               | 9:15                                                                      | 9:18                                                                   | 9:22                                                         | 9:26                                                                         |
| 2A                                                                                                                                                                                                                                                                                                                                                               |                  | 9:30                                         | 9:37                                                                    | 9:43                                                    |                       | 9:51                           | 9:52                                                                        | 9:53                                                                      | 10:05                                                                                                                                          | 10:10                              | 10:15                                                                     | 10:18                                                                  | 10:22                                                        | 10:26                                                                        |
| 2                                                                                                                                                                                                                                                                                                                                                                |                  | 10:30                                        | 10:37                                                                   |                                                         | 10:43                 | 10:51                          | 10:52                                                                       | 10:53                                                                     | 11:05                                                                                                                                          | 11:10                              | 11:15                                                                     | 11:18                                                                  | 11:22                                                        | 11:26                                                                        |
| 2                                                                                                                                                                                                                                                                                                                                                                | S                | 11:30                                        | 11:37                                                                   |                                                         | 11:43                 | 11:51                          | 11:52                                                                       | 11:53                                                                     | 12:05                                                                                                                                          | 12:10                              | 12:15                                                                     | 12:18                                                                  | 12:22                                                        | 12:26                                                                        |
| 2A                                                                                                                                                                                                                                                                                                                                                               | aturdays         | 12:30                                        | 12:37                                                                   | 12:43                                                   |                       | 12:51                          | 12:52                                                                       | 12:53                                                                     | 1:05                                                                                                                                           | 1:10                               | 1:15                                                                      | 1:18                                                                   | 1:22                                                         | 1:26                                                                         |
| 2                                                                                                                                                                                                                                                                                                                                                                | aţnı             | 1:30                                         | 1:37                                                                    |                                                         | 1:43                  | 1:51                           | 1:52                                                                        | 1:53                                                                      | 2:05                                                                                                                                           | 2:10                               | 2:15                                                                      | 2:18                                                                   | 2:22                                                         | 2:26                                                                         |
| 2                                                                                                                                                                                                                                                                                                                                                                | Ś                | 2:30                                         | 2:37                                                                    |                                                         | 2:43                  | 2:51                           | 2:52                                                                        | 2:53                                                                      | 3:05                                                                                                                                           | 3:10                               | 3:15                                                                      | 3:18                                                                   | 3:22                                                         | 3:26                                                                         |
| 2A                                                                                                                                                                                                                                                                                                                                                               |                  | 3:30                                         | 3:37                                                                    | 3:43                                                    |                       | 3:51                           | 3:52                                                                        | 3:53                                                                      | 4:05                                                                                                                                           | 4:10                               | 4:15                                                                      | 4:18                                                                   | 4:22                                                         | 4:26                                                                         |
| 2                                                                                                                                                                                                                                                                                                                                                                |                  | 4:30                                         | 4:37                                                                    |                                                         | 4:43                  | 4:51                           | 4:52                                                                        | 4:53                                                                      | 5:05                                                                                                                                           | 5:10                               | 5:15                                                                      | 5:18                                                                   | 5:22                                                         | 5:26                                                                         |
| 2                                                                                                                                                                                                                                                                                                                                                                |                  | 5:30                                         | 5:37                                                                    |                                                         | 5:43                  | 5:51                           | 5:52                                                                        | 5:53                                                                      | 6:05                                                                                                                                           | 6:10                               | 6:15                                                                      | 6:18                                                                   | 6:22                                                         | 6:26                                                                         |
| 2A                                                                                                                                                                                                                                                                                                                                                               |                  | 6:30                                         | 6:37                                                                    | 6:43                                                    |                       | 6:51                           | 6:52                                                                        | 6:53                                                                      | 7:05                                                                                                                                           | 7:10                               | 7:15                                                                      |                                                                        |                                                              |                                                                              |
| On Request - Call (928) 783-2235 at least 30 minutes prior or ask Bus Operator.  Last trip on Friday - ends at Avenue 3E @ East 24th Street at 6:10 PM  No service at this time  No service at this time  Additional trips may be added to Carage Route 2 at 7:30 AM and 8:30 AM to address any overcrowding between Downtown Yuma Tarnsit Center & AWC/NAU/JUA. |                  |                                              |                                                                         |                                                         |                       |                                |                                                                             |                                                                           | When the last trip ends at<br>Avenue 3E @ East 24th Street,<br>service west of that point is<br>available upon request to the<br>bus operator. |                                    |                                                                           |                                                                        |                                                              |                                                                              |